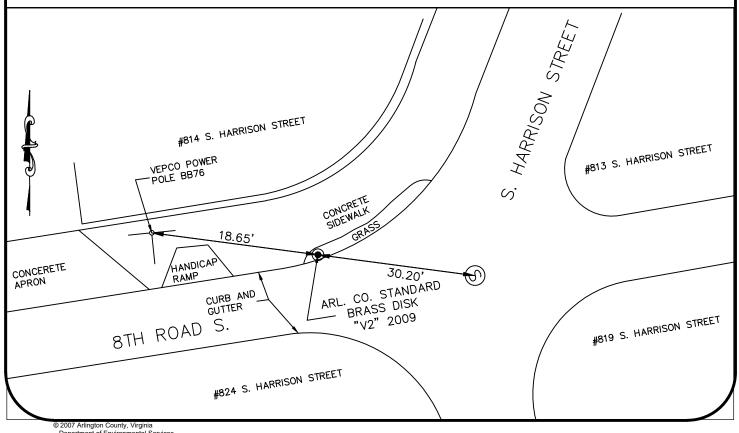

## TO REACH:

The point is located in the grass strip, on the north side of 8th Road S., at the intersection of S. Harrison Street and 8th Road S., 18.65' from Vepco power pole BB76 and 30.20' from a sanitary sewer manhole.

The point is a standard Arlington County  $3\frac{1}{2}$ " brass disk set on a 600mm Berntsen Feno spike driven flush with the existing grade.