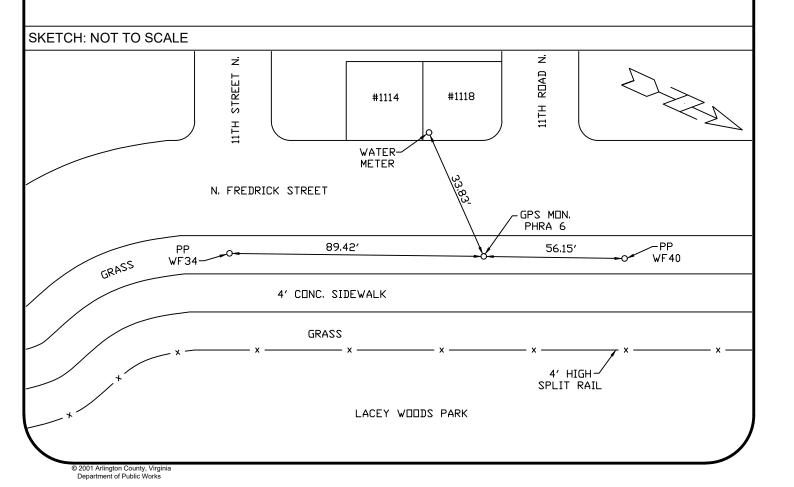

## TO REACH:

Point is located on the easterly side of North Fredrick Street and between 11th Street North and 11th Road North. The point is a standard Arlington County brass disk set in concrete.