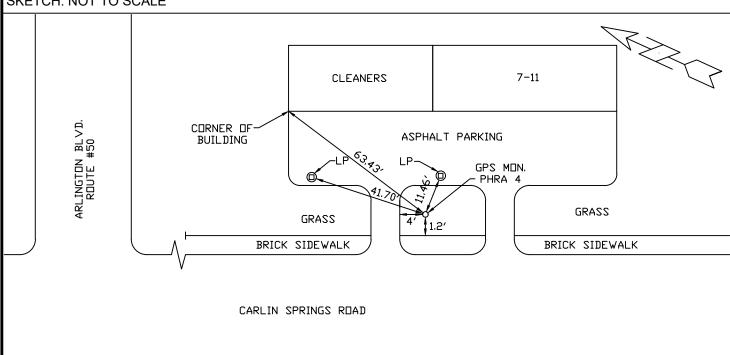

## TO REACH:

Point is located in the grass strip in front of the 7-11 store on Carlin Springs Road south of Arlington Blvd. The point is a standard Arlington County brass disk set in concrete.

## SKETCH: NOT TO SCALE