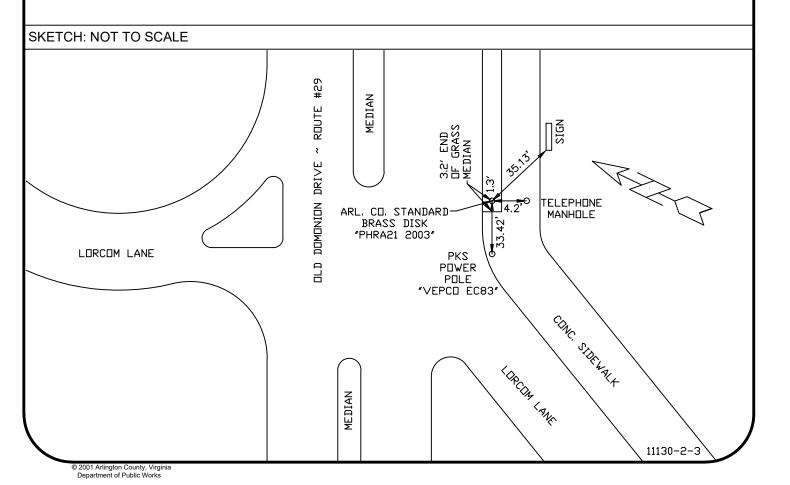

## TO REACH:

The point is located in the grass median at the intersection of Old Dominion Drive, Route #29. and Larcom Lane. The point is a standard Arlington County brass disk set in concrete.