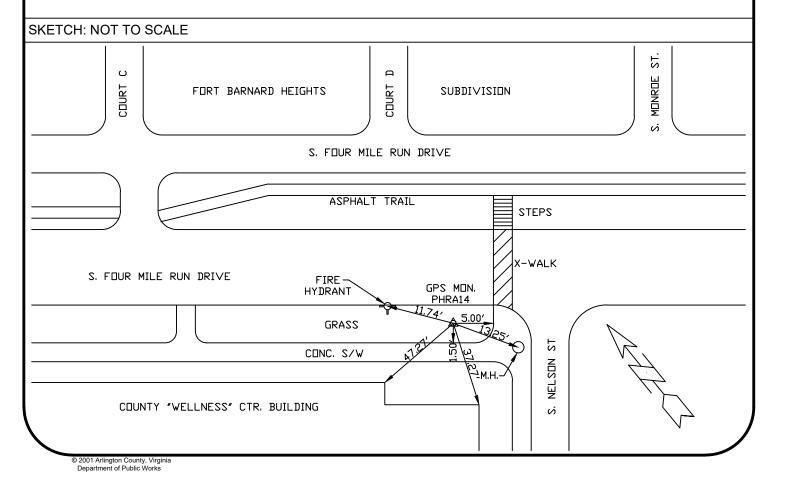

## **GEODETIC CONTROL SHEET**

| DENING TOTINGON                  |               |                          |  |                               |      |              | COURT HOUSE |               |  |
|----------------------------------|---------------|--------------------------|--|-------------------------------|------|--------------|-------------|---------------|--|
| DENNIS JOHNSON<br>DIVISION CHIEF | STATION ID #: |                          |  | STATION NAME: PHRA14          |      |              |             | METRO STATION |  |
| DATUM: NAD 83 (93)               |               | MAP PROJECTION: Lambert  |  | CONVERSION: US Survey Foot    |      |              |             | YEAR: 2002    |  |
| N: 6,993,681.918                 |               | E: 11,884,855.454        |  | Lat: 38° 50' 40.122           | 95"N | Lan: 77° 05' |             | 19.38833"W    |  |
| SCALE FACTOR: 0.99995621         |               | ELEV. FACTOR: 0.99999734 |  | COMBINED FACTOR: 0.99995355   |      |              | 5           |               |  |
| VERTICAL DATUM: NAVD 88          |               | CONV. ANGLE: 00°52'50.9" |  | REVISION DATE: NOVEMBER 5, 20 |      |              | , 202       | 20            |  |
| ELEV. (FT): 55.88                |               | VERTICAL ORDER: Third    |  | HORIZONTAL ORDER: Second      |      |              |             |               |  |
|                                  |               |                          |  |                               |      |              |             |               |  |

## TO REACH:

Point is located near the intersection of South Four Mile Run Drive and South Nelson Street. The point is a standard Arlington County brass disk set in concrete.